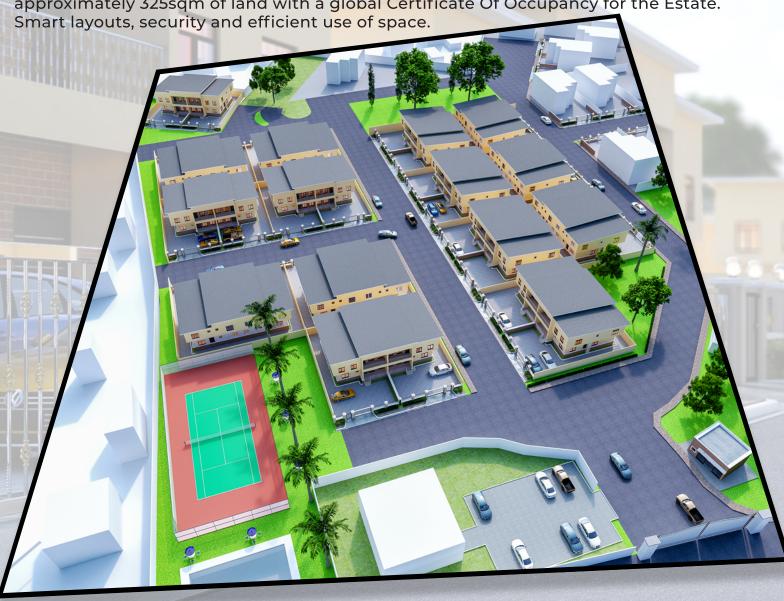

Upon completion, Discovery Garden will have, 30 Semi-Detached Houses each on approximately 325sqm of land with a global Certificate Of Occupancy for the Estate.

#### On completion, the development will accommodate:

Semi - Detached houses

Fully - Detached houses

Children's play areas

Gym

Swimming pool

Lawn tennis court

Mini-Mart

and more...

Upon completion, Discovery Garden will have 30 semi-detached houses with exceptional features and excellent finishing for an elegant and comfortable lifestyle. Smart layouts, security and efficient use of space make Discovery Garden stand out amongst others. Compact, yet roomy and naturally lit, these are cosy units with all the smart features of a modern development. High quality finishes and premium fixtures are standard features of all Discovery Garden houses.